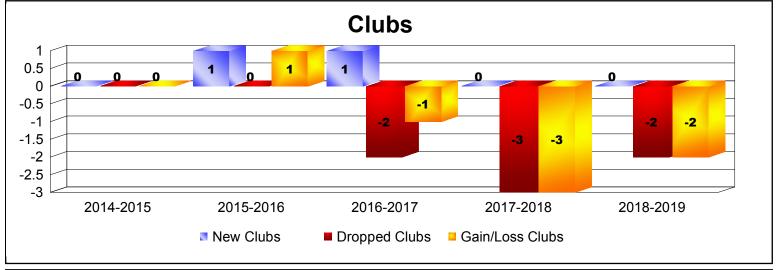

MBR0065 Page 2 of 4 10/3/2019 3:09:20PM

| Year      | New<br>Clubs | Dropped<br>Clubs | Gain/<br>Loss<br>Clubs | New<br>Members | Charter<br>Members | Reinstate<br>Members | Transfer<br>Members | Total<br>Member<br>Added | Total<br>Members<br>Dropped | Gain/<br>Loss<br>Members |
|-----------|--------------|------------------|------------------------|----------------|--------------------|----------------------|---------------------|--------------------------|-----------------------------|--------------------------|
| 2014-2015 | 0            | 0                | 0                      | 6              | 0                  | 1                    | 0                   | 7                        | -14                         | -7                       |
| 2015-2016 | 1            | 0                | 1                      | 12             | 25                 | 0                    | 0                   | 37                       | -17                         | 20                       |
| 2016-2017 | 0            | -2               | -2                     | 11             | 0                  | 0                    | 0                   | 11                       | -50                         | -39                      |
| 2016-2017 | 1            | 0                | 1                      | 0              | 30                 | 0                    | 0                   | 30                       | 0                           | 30                       |
| 2017-2018 | 0            | -2               | -2                     | 11             | 0                  | 1                    | 0                   | 12                       | -30                         | -18                      |
| 2017-2018 | 0            | -1               | -1                     | 0              | 0                  | 0                    | 0                   | 0                        | -30                         | -30                      |
| 2018-2019 | 0            | -2               | -2                     | 5              | 0                  | 0                    | 0                   | 5                        | -81                         | -76                      |
| Average   | 0            | -1               | -1                     | 6              | 8                  | 0                    | 0                   | 15                       | -32                         | -17                      |