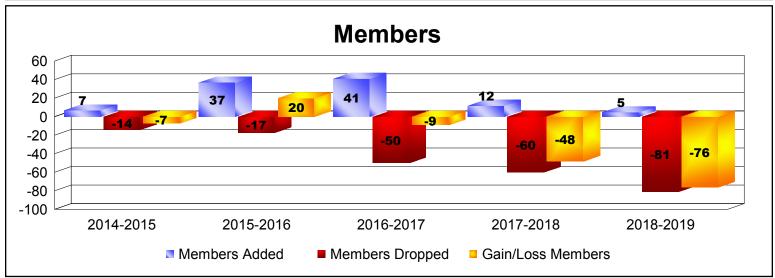

MBR0065 Page 2 of 4 10/3/2019 3:09:20PM

| Year      | New<br>Clubs | Dropped<br>Clubs | Gain/<br>Loss<br>Clubs | New<br>Members | Charter<br>Members | Reinstate<br>Members | Transfer<br>Members | Total<br>Member<br>Added | Total<br>Members<br>Dropped | Gain/<br>Loss<br>Members |
|-----------|--------------|------------------|------------------------|----------------|--------------------|----------------------|---------------------|--------------------------|-----------------------------|--------------------------|
| 2014-2015 | 0            | 0                | 0                      | 6              | 0                  | 1                    | 0                   | 7                        | -14                         | -7                       |
| 2015-2016 | 1            | 0                | 1                      | 12             | 25                 | 0                    | 0                   | 37                       | -17                         | 20                       |
| 2016-2017 | 0            | -2               | -2                     | 11             | 0                  | 0                    | 0                   | 11                       | -50                         | -39                      |
| 2016-2017 | 1            | 0                | 1                      | 0              | 30                 | 0                    | 0                   | 30                       | 0                           | 30                       |
| 2017-2018 | 0            | -2               | -2                     | 11             | 0                  | 1                    | 0                   | 12                       | -30                         | -18                      |
| 2017-2018 | 0            | -1               | -1                     | 0              | 0                  | 0                    | 0                   | 0                        | -30                         | -30                      |
| 2018-2019 | 0            | -2               | -2                     | 5              | 0                  | 0                    | 0                   | 5                        | -81                         | -76                      |
| Average   | 0            | -1               | -1                     | 6              | 8                  | 0                    | 0                   | 15                       | -32                         | -17                      |