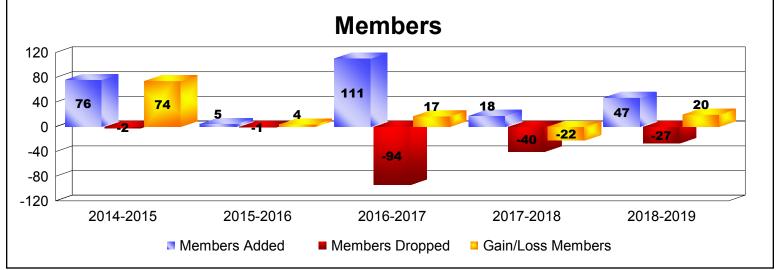

MBR0065 Page 1 of 4 10/3/2019 3:09:20PM

| Year      | New<br>Clubs | Dropped<br>Clubs | Gain/<br>Loss<br>Clubs | New<br>Members | Charter<br>Members | Reinstate<br>Members | Transfer<br>Members | Total<br>Member<br>Added | Total<br>Members<br>Dropped | Gain/<br>Loss<br>Members |
|-----------|--------------|------------------|------------------------|----------------|--------------------|----------------------|---------------------|--------------------------|-----------------------------|--------------------------|
| 2014-2015 | 2            | 0                | 2                      | 0              | 76                 | 0                    | 0                   | 76                       | -2                          | 74                       |
| 2015-2016 | 0            | 0                | 0                      | 5              | 0                  | 0                    | 0                   | 5                        | -1                          | 4                        |
| 2016-2017 | 1            | 0                | 1                      | 56             | 51                 | 3                    | 1                   | 111                      | -94                         | 17                       |
| 2017-2018 | 0            | 0                | 0                      | 15             | 1                  | 2                    | 0                   | 18                       | -40                         | -22                      |
| 2018-2019 | 1            | 0                | 1                      | 22             | 22                 | 2                    | 1                   | 47                       | -27                         | 20                       |
| Average   | 1            | 0                | 1                      | 20             | 30                 | 1                    | 0                   | 51                       | -33                         | 19                       |