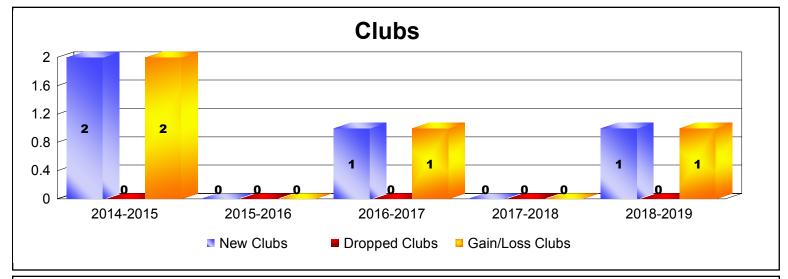

MBR0065 Page 1 of 4 10/3/2019 3:09:20PM

| Year      | New<br>Clubs | Dropped<br>Clubs | Gain/<br>Loss<br>Clubs | New<br>Members | Charter<br>Members | Reinstate<br>Members | Transfer<br>Members | Total<br>Member<br>Added | Total<br>Members<br>Dropped | Gain/<br>Loss<br>Members |
|-----------|--------------|------------------|------------------------|----------------|--------------------|----------------------|---------------------|--------------------------|-----------------------------|--------------------------|
| 2014-2015 | 2            | 0                | 2                      | 0              | 76                 | 0                    | 0                   | 76                       | -2                          | 74                       |
| 2015-2016 | 0            | 0                | 0                      | 5              | 0                  | 0                    | 0                   | 5                        | -1                          | 4                        |
| 2016-2017 | 1            | 0                | 1                      | 56             | 51                 | 3                    | 1                   | 111                      | -94                         | 17                       |
| 2017-2018 | 0            | 0                | 0                      | 15             | 1                  | 2                    | 0                   | 18                       | -40                         | -22                      |
| 2018-2019 | 1            | 0                | 1                      | 22             | 22                 | 2                    | 1                   | 47                       | -27                         | 20                       |
| Average   | 1            | 0                | 1                      | 20             | 30                 | 1                    | 0                   | 51                       | -33                         | 19                       |