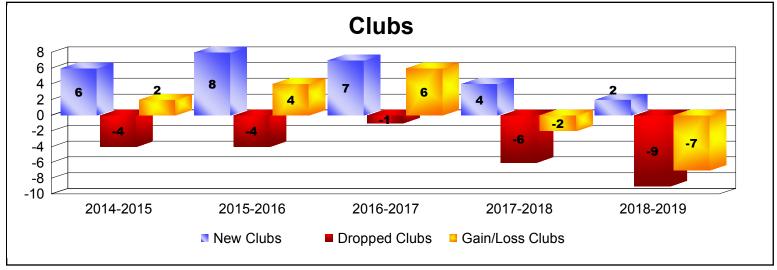

| Year      | New<br>Clubs | Dropped<br>Clubs | Gain/<br>Loss<br>Clubs | New<br>Members | Charter<br>Members | Reinstate<br>Members | Transfer<br>Members | Total<br>Member<br>Added | Total<br>Members<br>Dropped | Gain/<br>Loss<br>Members |
|-----------|--------------|------------------|------------------------|----------------|--------------------|----------------------|---------------------|--------------------------|-----------------------------|--------------------------|
| 2014-2015 | 6            | -4               | 2                      | 112            | 153                | 41                   | 3                   | 309                      | -254                        | 55                       |
| 2015-2016 | 8            | -4               | 4                      | 115            | 199                | 6                    | 2                   | 322                      | -203                        | 119                      |
| 2016-2017 | 7            | -1               | 6                      | 193            | 161                | 4                    | 3                   | 361                      | -161                        | 200                      |
| 2017-2018 | 4            | -6               | -2                     | 173            | 96                 | 7                    | 0                   | 276                      | -277                        | -1                       |
| 2018-2019 | 2            | -9               | -7                     | 62             | 69                 | 9                    | 2                   | 142                      | -394                        | -252                     |
| Average   | 5            | -5               | 1                      | 131            | 136                | 13                   | 2                   | 282                      | -258                        | 24                       |