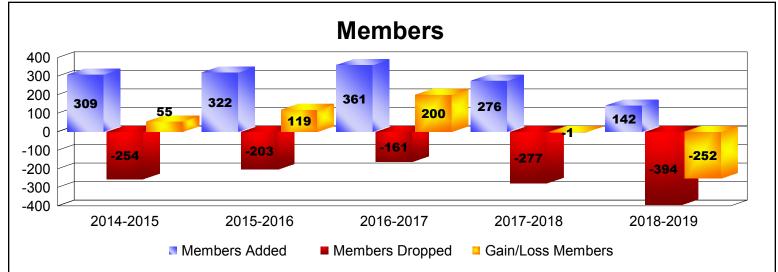

| Year      | New<br>Clubs | Dropped<br>Clubs | Gain/<br>Loss<br>Clubs | New<br>Members | Charter<br>Members | Reinstate<br>Members | Transfer<br>Members | Total<br>Member<br>Added | Total<br>Members<br>Dropped | Gain/<br>Loss<br>Members |
|-----------|--------------|------------------|------------------------|----------------|--------------------|----------------------|---------------------|--------------------------|-----------------------------|--------------------------|
| 2014-2015 | 6            | -4               | 2                      | 112            | 153                | 41                   | 3                   | 309                      | -254                        | 55                       |
| 2015-2016 | 8            | -4               | 4                      | 115            | 199                | 6                    | 2                   | 322                      | -203                        | 119                      |
| 2016-2017 | 7            | -1               | 6                      | 193            | 161                | 4                    | 3                   | 361                      | -161                        | 200                      |
| 2017-2018 | 4            | -6               | -2                     | 173            | 96                 | 7                    | 0                   | 276                      | -277                        | -1                       |
| 2018-2019 | 2            | -9               | -7                     | 62             | 69                 | 9                    | 2                   | 142                      | -394                        | -252                     |
| Average   | 5            | -5               | 1                      | 131            | 136                | 13                   | 2                   | 282                      | -258                        | 24                       |